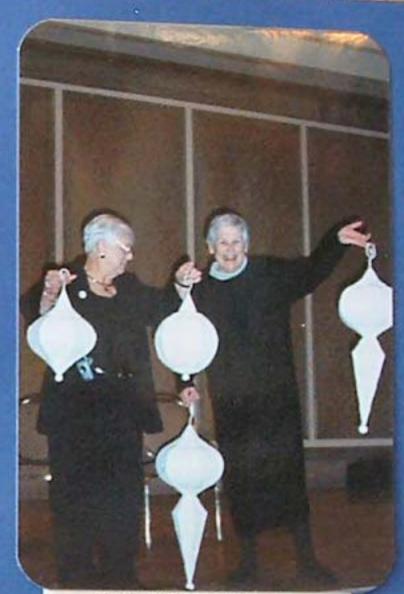

Gatlinburg, TN

0

(July 2001) Texas Round-Up, Dallas Judith-always a good sport! "Oh no-what next", she says.

(2001) NCC Koffee Klatch, Texas Round-Up, Dallas "Special appearance by Lucy, Ethel & Carolyn reminiscent of the famous "I Love Lucy" television show" (L-R) Sylvia January(as Carolyn), Patricia Kopp(asEthel), Elise Linehan(D56), Judith, Linda Harlan(as Lucy)