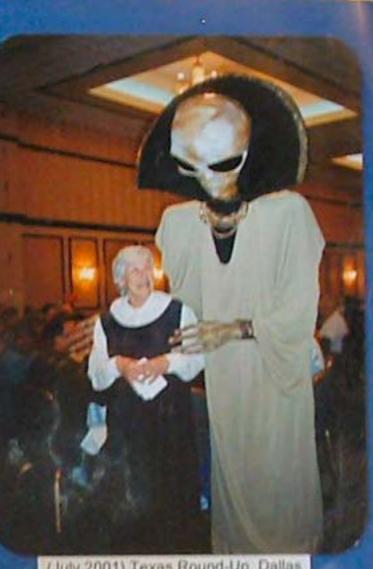

Gatlinburg, TN

0

(July 2001) Texas Round-Up, Dallas Judith-always a good sport! "Oh no-what next", she says.

(2001) NCC Koffee Klatch, Texas Round-Up, Dallas "Special appearance by Lucy, Ethel & Carolyn reminiscent of the famous "I Love Lucy" television show" (L-R) Sylvia January(as Carolyn), Patricia Kopp(asEthel), Elise Linehan(D56), Judith, Linda Harlan(as Lucy)