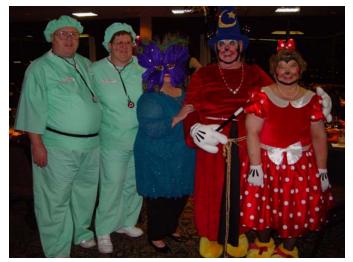

Gatlinburg, TN

0

(July 2001) Texas Round-Up, Dallas Judith-always a good sport! "Oh no-what next", she says.

(2001) NCC Koffee Klatch, Texas Round-Up, Dallas "Special appearance by Lucy, Ethel & Carolyn reminiscent of the famous "I Love Lucy" television show" (L-R) Sylvia January(as Carolyn), Patricia Kopp(asEthel), Elise Linehan(D56), Judith, Linda Harlan(as Lucy)