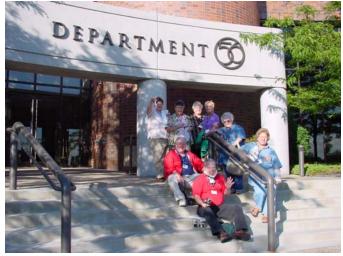

## The Annapolis Villagers, Annapolis, Maryland

A group of the Villagers travel to Dept 56 and the Silver Celebration

Pete, Trudi, Norma, Bernie & Penny at the Golden Gate Gathering

Pete, Trudi, Jan, Norma, Judith, Sonja, Lowell & Judith's Boss at MAVG 2003 Sunday Breakfast